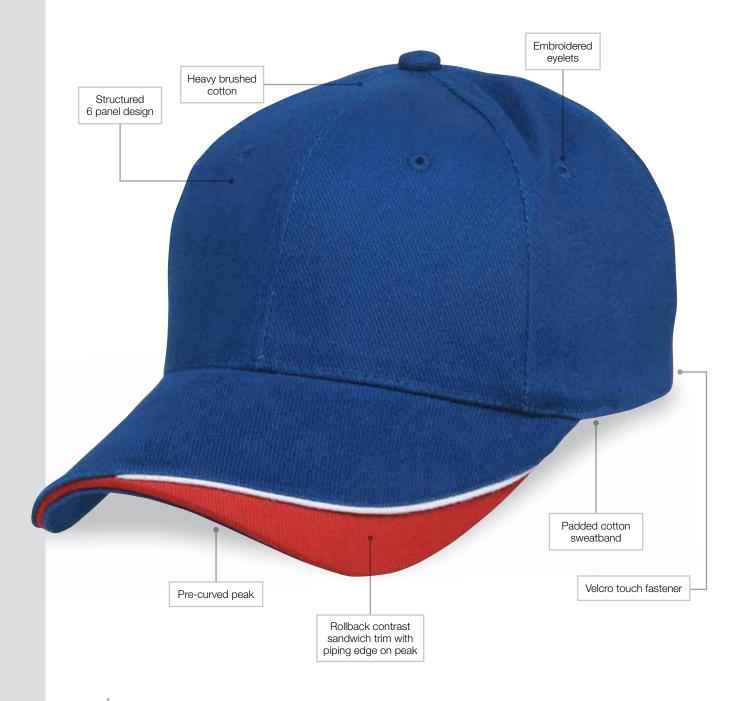

# **Signature**

The two-tone rollback sandwich trim is designed to highlight small insignia and logos.

Side: 40mm w x 70mm h

Back (above arch): Text – 10mm w x 95mm h

Logo – 45mm w x 45mm h

DESCRIPTION: • Heavy brushed cotton

Structured 6 panel design

Rollback contrast sandwich trim with piping

edge on peak
• Pre-curved peak

Embroidered eyelets

Padded cotton sweatband

Velcro touch fastener

PACKAGING: 25 pieces packed into one poly bag per inner.

CARTON QUANTITY: 150 units (6 inners)

CARTON MEASUREMENTS: 62cm x 40cm x 53cm

CARTON WEIGHT: 15kg