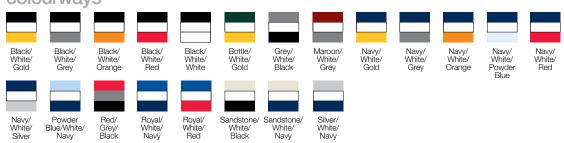

# **Signature**

The two-tone rollback sandwich trim is designed to highlight small insignia and logos.



## colourways



## **Signature**



### Specifications:

MATERIAL: Heavy brushed cotton, AZO free

DECORATION TYPES: Embroidery, Digital Transfer

DECORATION AREAS: Transfer area

Centre Front: 50mm h x 100mm w

**Embroidery areas** 

Centre Front: 58mm h x 120mm w

Side: 40mm w x 70mm h

Back (above arch): Text – 10mm w x 95mm h

Logo – 45mm w x 45mm h

DESCRIPTION: • Heavy brushed cotton

Structured 6 panel design

Rollback contrast sandwich trim with piping

edge on peak
• Pre-curved peak

Embroidered eyelets

Padded cotton sweatband

Velcro touch fastener

PACKAGING: 25 pieces packed into one poly bag per inner.

CARTON QUANTITY: 150 units (6 inners)

CARTON MEASUREMENTS: 62cm x 40cm x 53cm

CARTON WEIGHT: 15kg

Version A – 23-5-11